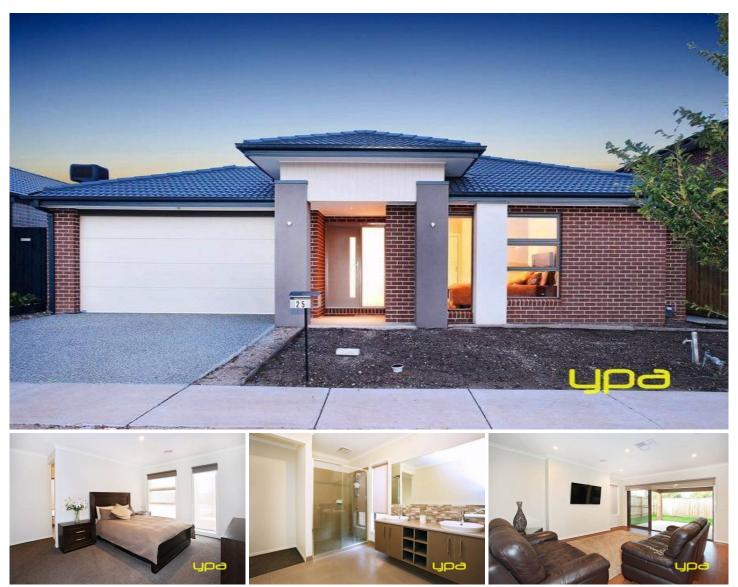

## 25 Dawkins Avenue PLUMPTON VIC

Proudly presenting this gorgeous contemporary family home with no stone left unturned, you can rest assure with all the hard work completed. Boasting over 32sq with four oversized fitted bedrooms, master with large walk in robe and full ensuite including double vanities & oversize shower, an open plan family meals arrangement leading through to a separate rumpus room with closable doors and a separate theatre room with sound proofing. Executive appointments include a modern hostess kitchen with abundance of cupboard space, stone bench tops, stainless steel appliances including 900mm upright oven, walk in pantry, gas ducted heating, evaporative cooling, double car accommodation with internal access and low maintenance gardens. This prestige six month young Carlisle home presents stunning and is a only stone's throw away from all local amenities, positioned amongst house proud owners in the sought after Aspire Estate. Avoid

4 2 2 2

View: https://www.ypa.com.au/7386086