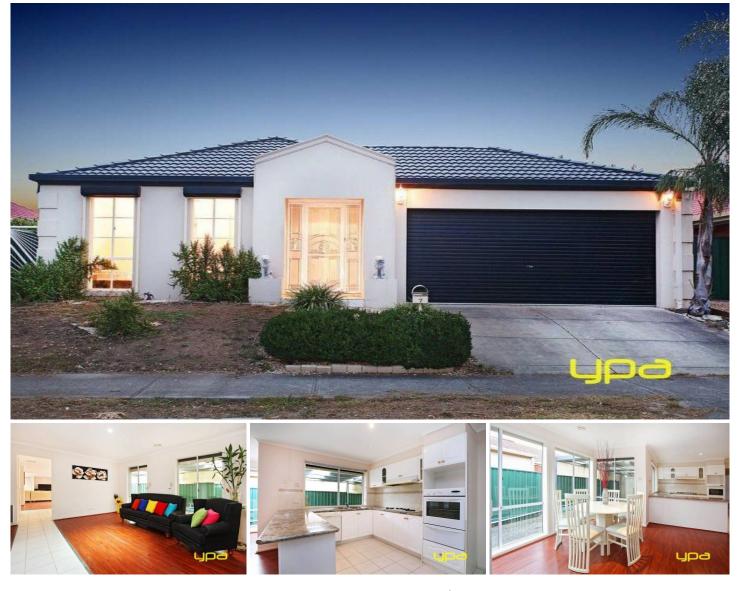

## 7 Fydler Avenue BURNSIDE VIC

This great open plan family home in a great location is the perfect first home or sensational investment property for any astute investor!

Comprising of three large bedrooms, two bathrooms, open plan formal lounge room, separate second living area, kitchen and adjoining meals area. Double car garage with remote, large fully fenced rear yard with pergola.

Other features include ducted gas heating, evaporative cooling, gas cooking, sought after pocket of Burnside, close to public transport, easy access to Ballarat road and the Deer Park Bypass, walking distance to Burnside Hub Shopping Centre and short drive to Caroline Springs Town Centre.

Make 2015 the best year of your life! Whether you are moving house or looking to acquire a smart investment - here is your chance to snap up a slice of prime Burnside