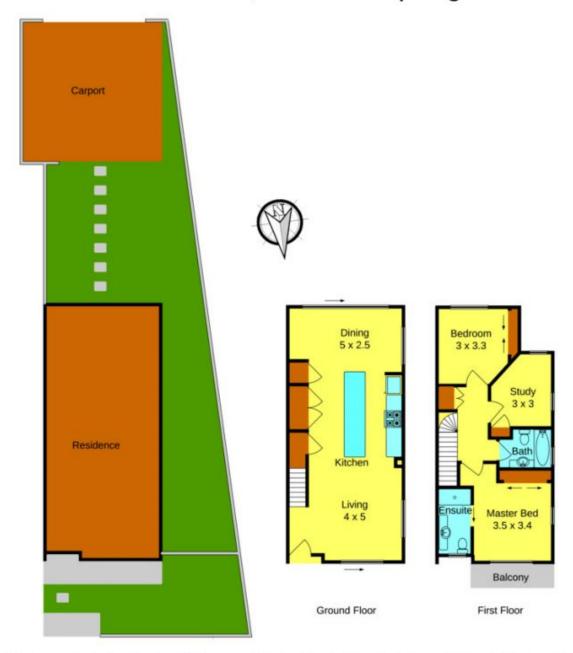

## 18 Kai Close CAROLINE SPRINGS VIC

First home buyers and investors looking for a quality residence will love this bright two storey home. Upstairs comprises of three bedrooms, master with built in robes and full ensuite along with a private balcony is perfect for enjoying the scenic views of surrounding parks and lakes. The other two bedrooms offering built in robes and electric wall heating share a light central bathroom.

Downstairs consists of high ceilings showcasing gorgeous natural light and floorboards welcome you into a fabulous open plan living area. Entertain friends and family from an excellent kitchen boasting Caesar stone benches centred between a relaxing lounge room and a sun lit dining space opening to a private courtyard with low maintenance gardens, ideal for long summer parties.,

Extras include double remote garage with yard access, split

3 🕮 2 📛 2 🖨

View: https://www.ypa.com.au/7386091