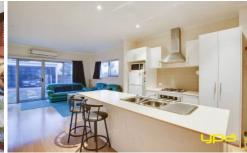

Downstairs consists of high ceilings showcasing gorgeous natural light and floorboards welcome you into a fabulous open plan living area. Entertain friends and family from an excellent kitchen boasting Caesar stone benches centred between a relaxing lounge room and a sun lit dining space opening to a private courtyard with low maintenance gardens, ideal for long summer parties.,