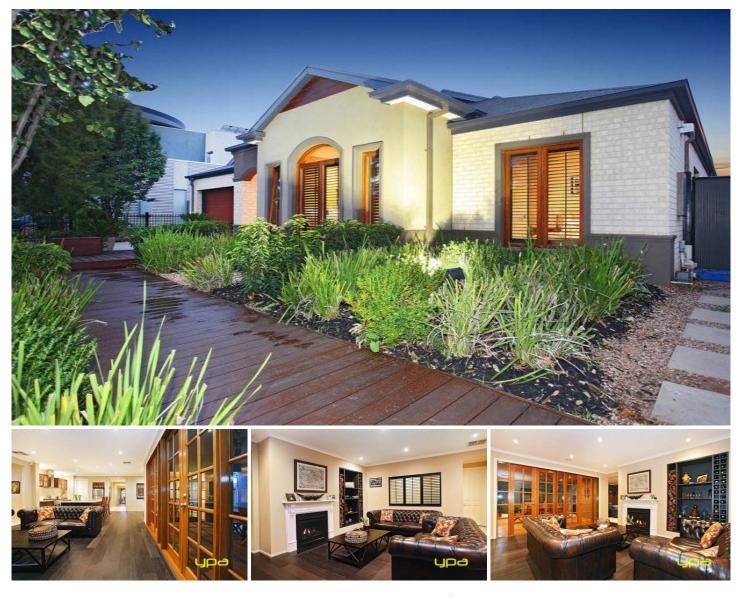

## 9 Woodward Way CAROLINE SPRINGS VIC

This stunning Porter Davis Ex-Display home located only a stone's throw from Caroline Springs shopping centre, lake, and situated close to day-care/schools is a true showpiece of quality and rare novelty.

Comprising of Five bedrooms, master with walk in robes, full ensuite with double vanities,

separate toilet and all other four bedrooms with built in robes and feature walls.

The oversize formal lounge cum study at the front of the home is ideal for a home office

application.

Another large family retreat area is perfect for a big family which needs extra space.

State of the art Yamaha/Infocus home theatre systems with professional setup and seating is

just perfect for a complete family entertainment.