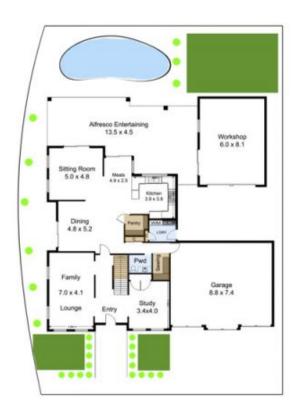

## 4 Rosslyn Cove CAROLINE SPRINGS VIC

Location, lifestyle, mega space and luxury is what is on offer with this standout prestige property.

Situated on an allotment of approximately 840sqm2 with a built up area of 50 squares(approx), this home is located in the prestige Bridges estate of Caroline Springs.

- Comprising of four oversized bedrooms upstairs, master with his & her's walk in robes, double vanities, full ensuite and a balcony facing beautiful wet lands.
- The 2nd and 3rd bedrooms offer both with walk in robes and ensuite's, while the 4th bedroom offers built in robes.
- A huge retreat area with a balcony that offers exceptional views
- Downstairs a sizeable study with robes making it another possibility of a 5th bedroom
- A formal lounge come theatre room flows through to another large family living/dining area
- An open plan large kitchen with granite bench-tops,