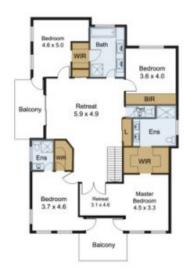

- Comprising of four oversized bedrooms upstairs, master with his & her's walk in robes, double vanities, full ensuite and a balcony facing beautiful wet lands.
- The 2nd and 3rd bedrooms offer both with walk in robes and ensuite's, while the 4th bedroom offers built in robes.
- A huge retreat area with a balcony that offers exceptional views
- Downstairs a sizeable study with robes making it another possibility of a 5th bedroom
- A formal lounge come theatre room flows through to another large family living/dining area
- An open plan large kitchen with granite bench-tops,