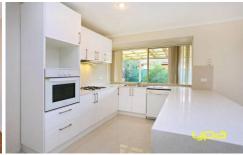

Open plan kitchen with swanky Caesar stone benchtops, dishwasher overlooking large meals and family/living area with freshly laid floor boards and tiled flooring.

Double remote garage with internal access is ready for the