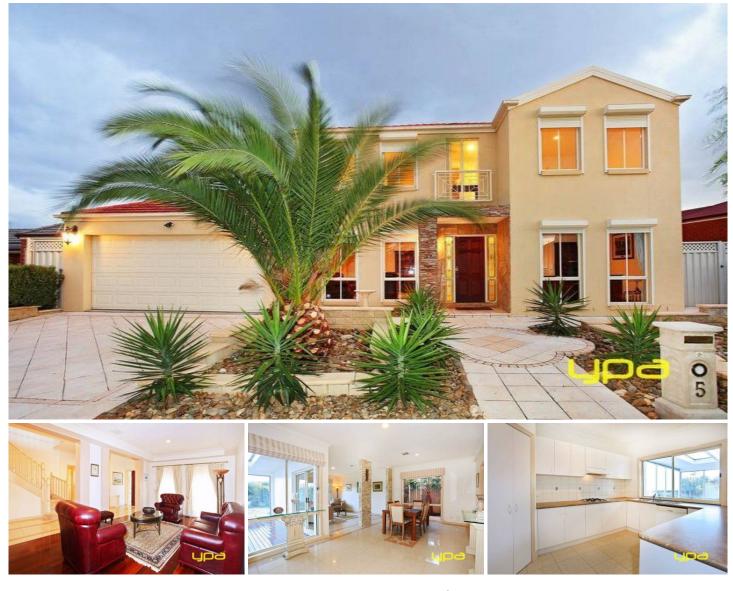

## **5 Cleland Way CAROLINE SPRINGS VIC**

This standout property has everything any growing family has ever desired, superbly located in the ever popular The Parkside estate of Caroline Springs this quality home boasts style, space and light-filled aspects.

Positioned just next to the parks and walking tracks, this home offers the following;

Four great sized bedrooms, all upstairs, master with walk in robe along with built in robes and all other three bedrooms with built in robes.

Downstairs a study or possible fifth room comes very handy as a visitor room or to utilise as a home office.

A spacious formal lounge with jarrah floating floors speaks about the quality of the home.

Open plan functional kitchen with butler's pantry and dishwasher to an adjoining dining area.

Another large family living area with quality porcelain tiles