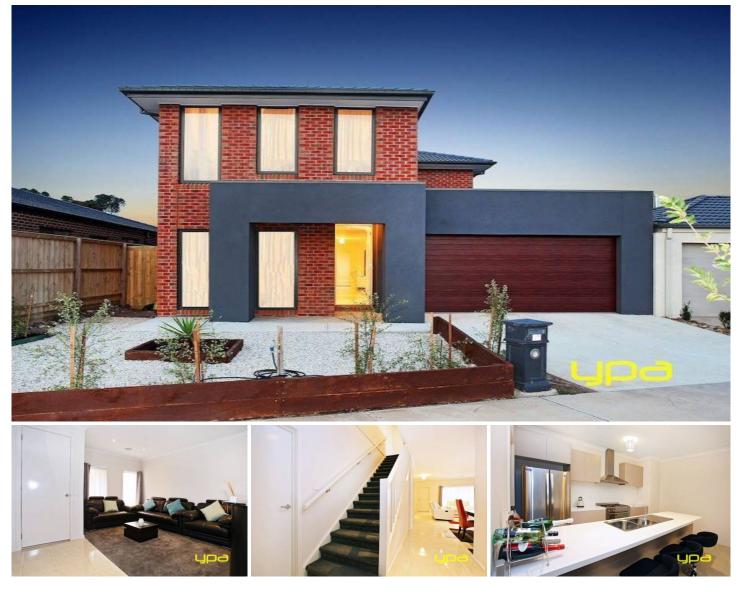

27 Dawkins Avenue PLUMPTON VIC

Less than 12 months old, this two storey home is as fresh as they come, comprising of a great design throughout offering 35 squares (approximately), this family abode offers a premium lifestyle.

Set in a quite location of the Aspire Estate, this home offers 5 bedrooms, 3 bathrooms, a vast living precinct comprising of formal lounge, meals and family area rumpus or 5th bedroom with built in robes, all anchored by a central and perfectly appointed kitchen featuring stone bench tops, tiled splash back, 900mm upright stainless steel cooker, range hood and dishwasher plus walk in pantry. The large alfresco area is accessed from the family living area of the home for all your entertaining needs. Upstairs features a master bedroom with walk in robe and full ensuite, two further robed bedrooms and another bedroom with walk-in robe all set from a large retreat area perfect for a kids area or parents get away. Other highlights include, double