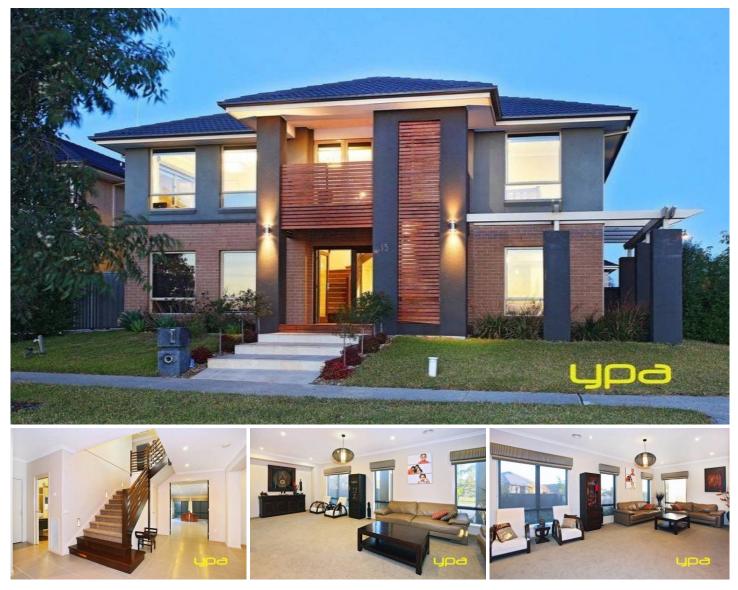

## 15 Otago Loop CAROLINE SPRINGS VIC

A sensational feeling is upon you when entering this meticulously presented modern home, with a balcony that opens to beautiful wetlands and a well maintained park you can rest assure that you have found the home of your dreams. This three year young Simonds home in The Grange is designed to accommodate an ever growing family with all outstanding features.

Comprising of 43sq (approx.) this modern masterpiece offers the following;

\* Four bedrooms all upstairs, huge master with trendy floating floor boards, walk in robes, full ensuite and a private balcony.

\* All other remaining bedrooms with built in robes.

\* Enclosed study downstairs is an ideal option for 5th bedroom which is next to an additional bathroom making it suitable for a large family or for visiting parents and guests.

\* A huge formal lounge with sunlit ambience and windows

4 🛤 3 🖕 2 🛱

View : https://www.ypa.com.au/7386098

Joel Rawle 0416 165 473