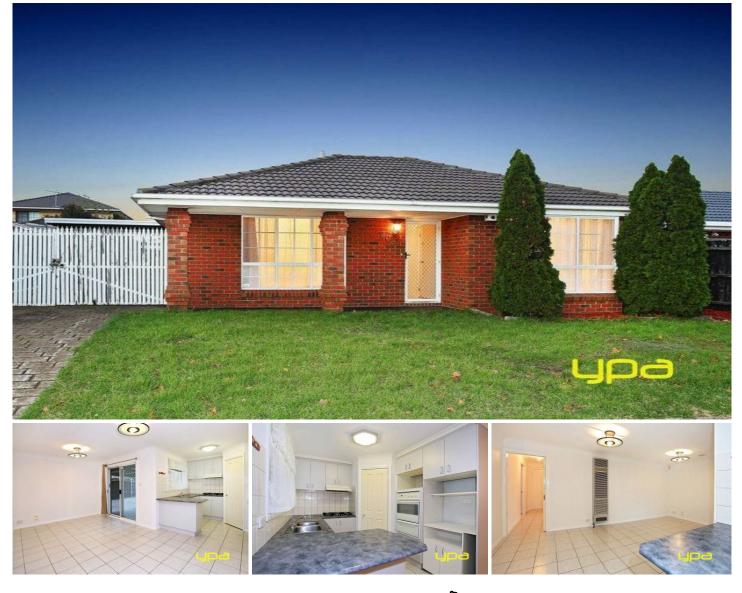

## 208 Westwood Drive BURNSIDE VIC

Location, location, location! Set in close proximity to Burnside Shopping Centre and local bus stops and numerous essential amenities, this home couldn't be in a better location to enter the property market.

Comprising of three generous sized bedrooms, master with full ensuite and walk in robe, two further bedrooms both having built in robes, a formal lounge and separate dining are just some of the great features this property has to offer.

Added extras include gas ducted heating, carport, pergola and the bonus of a large colour bond garage or workshop, with so much on offer and situated on a generous size block of land now is you opportunity to capitalise on this popular location.