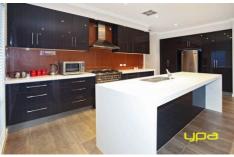

Comprising of three bedrooms plus study nook this ultimate double storey home is sure to impress the fussiest of buyers, master offering a large walk in robe with balcony, double vanities and oversized shower. The impressive Caesar stone kitchen offers ample cupboard space as well as 900mm stainless steel appliances, moving upstairs you will be greeted with further storage solutions as well as a second living zone or fourth bedroom option, added extras include square set cornice, gas ducted heating, evaporative cooling, alarm system, expose aggregate concrete, alfresco area, remote control double garage with internal access and an oversize laundry. A home of this quality truly needs to be inspected to be truly appreciated. Call today to