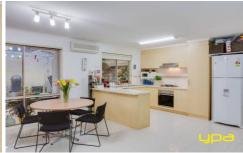

This inviting residence offers three good size bedrooms all with robes, master with full ensuite and walk-in robe, a large light filled lounge room, functional kitchen with adjoining meals and family area further enhance this property.

Furthermore this lovely home offers drive through access to a tandem carport and a decked pergola is ideal for entertaining all year around, Added extras include 600mm stainless steel appliances including dishwasher, gas ducted heating, split system cooling, two great size garden sheds and fully landscaped gardens on a generous size block of land. Ideally suited to all this stand out property is sure to impress the fussiest of buyers, avoid disappointment and