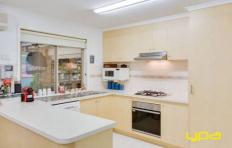

This inviting residence offers three good size bedrooms all with robes, master with full ensuite and walk-in robe, a large light filled lounge room, functional kitchen with adjoining meals and family area further enhance this property.

Furthermore this lovely home offers drive through access to a tandem carport and a decked pergola is ideal for entertaining all year around, Added extras include 600mm stainless steel appliances including dishwasher, gas ducted heating, split system cooling, two great size garden sheds and fully landscaped gardens on a generous size block of land. Ideally suited to all this stand out property is sure to impress the fussiest of buyers, avoid disappointment and