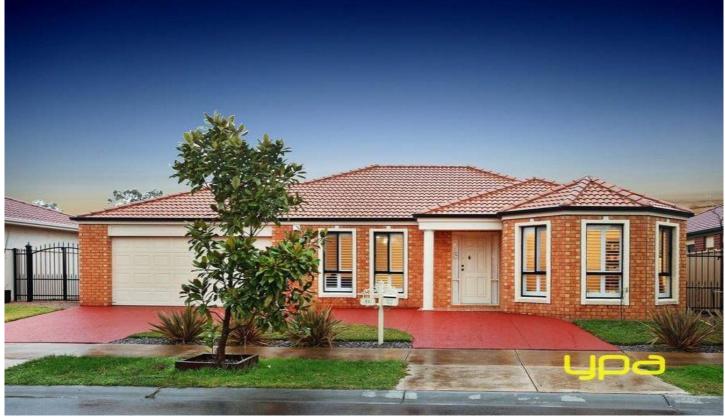

## 11 Richardson Court CAROLINE SPRINGS VIC

It is not often that a home comes along where everything just seems to come together perfectly, style, space, and practically walking distance to all local amenities. Beautifully presented and set on 690m2 of land (approx) featuring warm neutral colour schemes throughout, this home offers four spacious bedrooms, double vanities to ensuite and a master with two walk in robes while all other three bedrooms offer built in robes. A generous formal living area with quality tile flooring, fantastic open plan kitchen with stylish appliances including dishwasher and of course a walk-in-pantry compliments well with this home. The wide open view of lush green backyard from dining and family living areas along with a pergola makes it a complete family arena. Refrigerated cooling, gas ducted heating, alarm system, double car garage with internal access, side access for the boat/caravan/truck and a wide horse shoe driveway is perfect for extra car storage. A