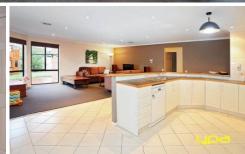

## 11 Richardson Court CAROLINE SPRINGS VIC

It is not often that a home comes along where everything just seems to come together perfectly, style, space, and practically walking distance to all local amenities. Beautifully presented and set on 690m2 of land (approx) featuring warm neutral colour schemes throughout, this home offers four spacious bedrooms, double vanities to ensuite and a master with two walk in robes while all other three bedrooms offer built in robes. A generous formal living area with quality tile flooring, fantastic open plan kitchen with stylish appliances including dishwasher and of course a walk-in-pantry compliments well with this home. The wide open view of lush green backyard from dining and family living areas along with a pergola makes it a complete family arena. Refrigerated cooling, gas ducted heating, alarm system, double car garage with internal access, side access for the boat/caravan/truck and a wide horse shoe driveway is perfect for extra car storage. A