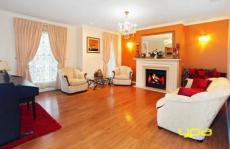

Enclosed Study or a possible fifth bedroom option

Massive theatre room with roof mounted projector and quality audio-video system

Generous size formal lounge with fireplace, Bouvier mantelpiece and marble surround