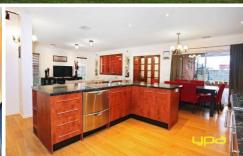

Open plan kitchen with 900mm quality stainless steel appliances, dishwasher, glass splashback and huge

5 🗀 2 🔓 2 🖨

View: https://www.ypa.com.au/7386111