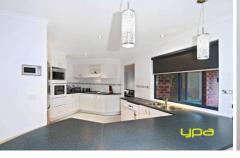

Open plan functional kitchen with dishwasher and overlooking meals area with adjoining second living or family area.

Double remote garage with drive through access is ideal for trades people or storage of boats and caravans.