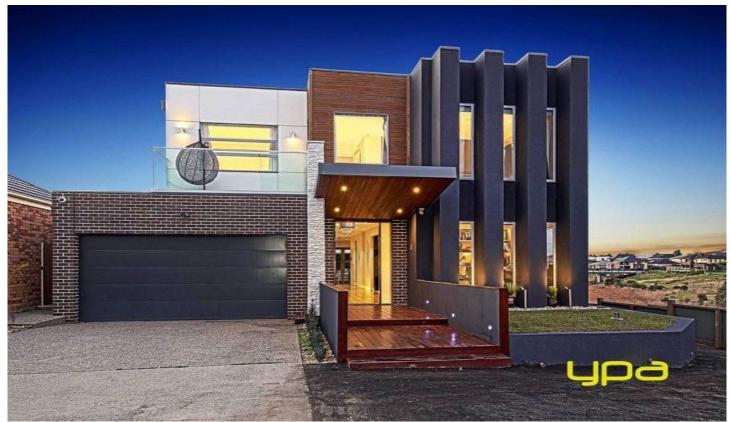

## 44 Rutherglen Way CAROLINE SPRINGS VIC

Exceptional emphasis on modern design, contemporary style and family functionality, this stunning home will certainly impress boasting a coveted address minutes to the heart of Caroline Springs, great schools, transport and more. Light filled open spaces are enhanced by beautiful timber floors, formal living room, sublime open kitchen with walk in butler's pantry, meals and sunken family room opening out to a private alfresco deck perfect for entertaining. Study or guest bedroom, powder room and laundry complete the downstairs living zone. Perfectly placed upstairs the master bedroom with WIR, full ensuite and balcony, three large bedrooms with BIR's, family bathroom and large retreat area flowing out onto balcony with panoramic parkland views. Magnificent features throughout include Caesar stone benches, stainless steel appliances, ducted heating, refrigerated cooling, extensive security and more. Inviting a tremendous easy living