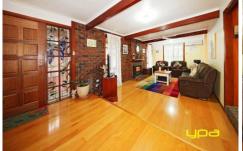

## 2027 Western Highway ROCKBANK VIC

This three bedroom family home conveys comfortable originality throughout a floor-plan featuring generous living/dining areas and a user-friendly central timber kitchen with stainless steel appliances. Three bedrooms are zoned distinctly in a dedicated accommodation wing accompanied by a bright central bathroom and large separate laundry. A large pergola area is perfect for year round entertaining while the landscaped rear garden offers the perfect setting for all families. In addition the home as many added extras including evaporative cooling, split system heating/cooling, open fire place, electric window shutters on all windows, alarm system, ducted vacuum, a double car garage with side roller door access into the rear yard plus separate workshop with its own power supply. The home offers a triple tandem carport offering ample undercover vehicle accommodation, located conveniently to all local amenities and offering easy city access makes this the perfect home