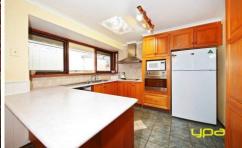

## 2027 Western Highway ROCKBANK VIC

This three bedroom family home conveys comfortable originality throughout a floor-plan featuring generous living/dining areas and a user-friendly central timber kitchen with stainless steel appliances. Three bedrooms are zoned distinctly in a dedicated accommodation wing accompanied by a bright central bathroom and large separate laundry. A large pergola area is perfect for year round entertaining while the landscaped rear garden offers the perfect setting for all families. In addition the home as many added extras including evaporative cooling, split system heating/cooling, open fire place, electric window shutters on all windows, alarm system, ducted vacuum, a double car garage with side roller door access into the rear yard plus separate workshop with its own power supply. The home offers a triple tandem carport offering ample undercover vehicle accommodation, located conveniently to all local amenities and offering easy city access makes this the perfect home