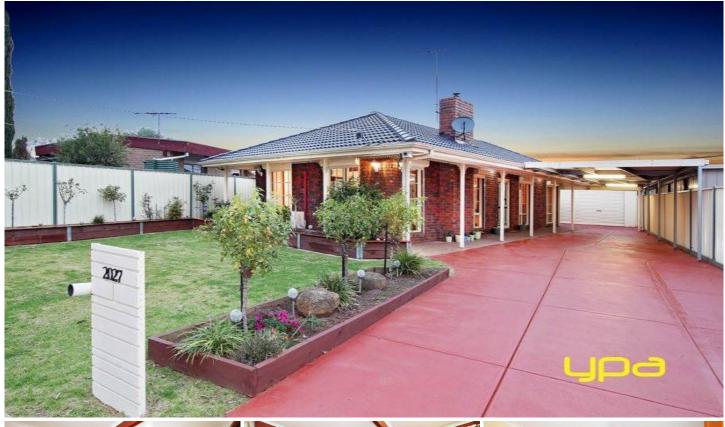

## 2027 Western Highway ROCKBANK VIC

This three bedroom family home conveys comfortable originality throughout a floor-plan featuring generous living/dining areas and a user-friendly central timber kitchen with stainless steel appliances. Three bedrooms are zoned distinctly in a dedicated accommodation wing accompanied by a bright central bathroom and large separate laundry. A large pergola area is perfect for year round entertaining while the landscaped rear garden offers the perfect setting for all families. In addition the home as many added extras including evaporative cooling, split system heating/cooling, open fire place, electric window shutters on all windows, alarm system, ducted vacuum, a double car garage with side roller door access into the rear yard plus separate workshop with its own power supply. The home offers a triple tandem carport offering ample undercover vehicle accommodation, located conveniently to all local amenities and offering easy city access makes this the perfect home