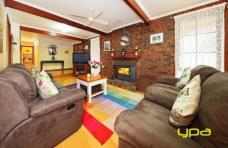

## 2027 Western Highway ROCKBANK VIC

This three bedroom family home conveys comfortable originality throughout a floor-plan featuring generous living/dining areas and a user-friendly central timber kitchen with stainless steel appliances. Three bedrooms are zoned distinctly in a dedicated accommodation wing accompanied by a bright central bathroom and large separate laundry. A large pergola area is perfect for year round entertaining while the landscaped rear garden offers the perfect setting for all families. In addition the home as many added extras including evaporative cooling, split system heating/cooling, open fire place, electric window shutters on all windows, alarm system, ducted vacuum, a double car garage with side roller door access into the rear yard plus separate workshop with its own power supply. The home offers a triple tandem carport offering ample undercover vehicle accommodation, located conveniently to all local amenities and offering easy city access makes this the perfect home