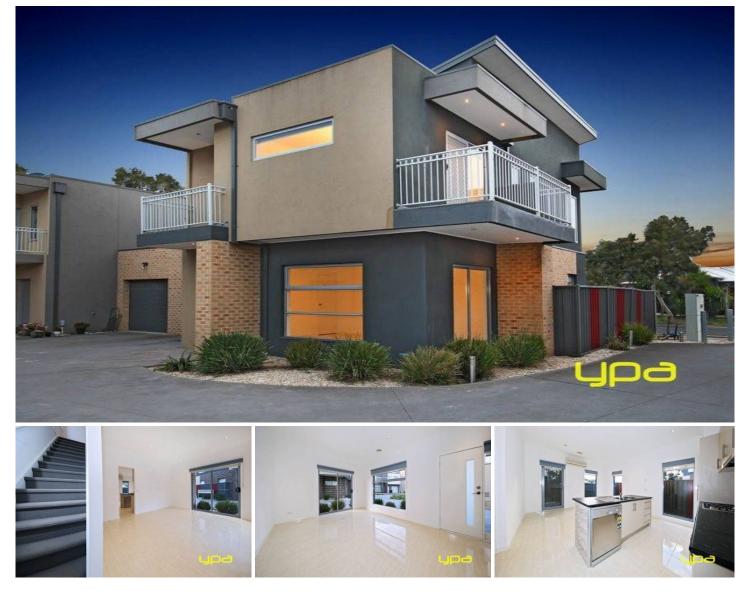

## 6/1 Dargi Green CAROLINE SPRINGS VIC

Comprehensive remodelled and refurbishment means this light-filled modern townhouse offers genuine 'move in and enjoy' spaces of the most impressive style imaginable. Luxurious formal living area flow seamlessly to sunny additional living/meals accompanied by a contemporary kitchen and elegantly low-maintenance courtyard dimensions ideally equipped for entertaining. Upstairs the main bedroom offers built in robes, two-way bathroom, a separate balcony sets the standard for two further bedrooms. Added extras include remote control garage, gas ducted heating, split system cooling, clever storage, powder room, separate laundry, new carpets, blinds and paint throughout. With so much on offer you can be assured that this property is sure impress the fussiest of buyers. Avoid disappointment and inspect today.