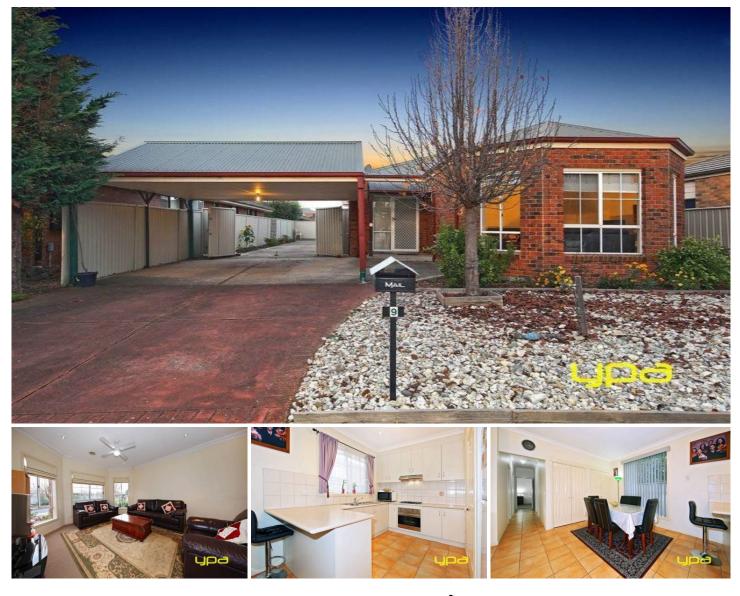

## 9 Franklin Place CAROLINE SPRINGS VIC

With a family friendly design & great potential to use the absolutely low maintenance backyard, this well presented family home will suit first home buyers, tradies as well as retirees who are looking for a relaxed living.

Set on a generous 416m2 square metre (approx) land it comprises of the following:

3 bedrooms, ensuite to the master and walk in robe and all other bedrooms with built in robes.

Natural light filled generous formal lounge welcomes you with warmth.

Open plan functional kitchen with lots of storage and overlooking family and dining/meals area

8 Solar Panels for keeping your electricity cost absolutely low is an additional bonus

Added extras include gas ducted heating, split system cooling, security alarm system, tool shed, concrete drive through with two car port, low maintenance flooring, tidy