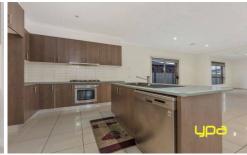

Boasting four generous bedrooms, master with walk-in robe, en-suite and all other three bedrooms with built in robes.

Spacious formal lounge at the front of the home is ideal for a home office

Open plan kitchen with generous walk in pantry, quality kitchen appliances including dishwasher and abundance of storage.