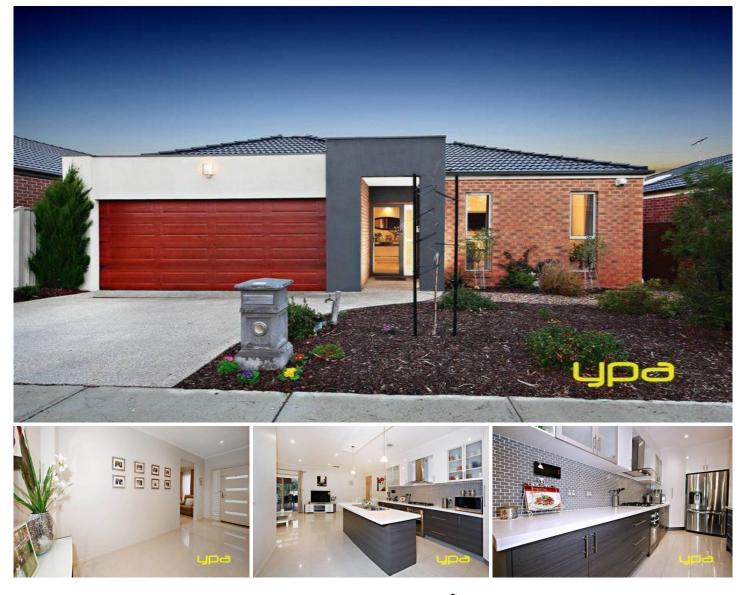

## 12 Hovell Drive BURNSIDE HEIGHTS VIC

Just surround yourself with luxury and space with this spotless family home.

This modern-day family abode sets very high standards of living and provide space and extravagance with its immaculate presentation.

## Beautifully comprising the following:

Four bedrooms, master with walk-in robe and full en-suite with smart cabinet designing, double hangings and plenty of storage. All other three bedrooms with built in robes and with life size nature facing windows.

Generous formal lounge or theatre room at the front of the home allows you your own flair of life.

Entering the kitchen you will adore the quality Caesar stone bench tops, superior standard appliances including dishwasher, classy downlights and not to forget an abundance of storage.