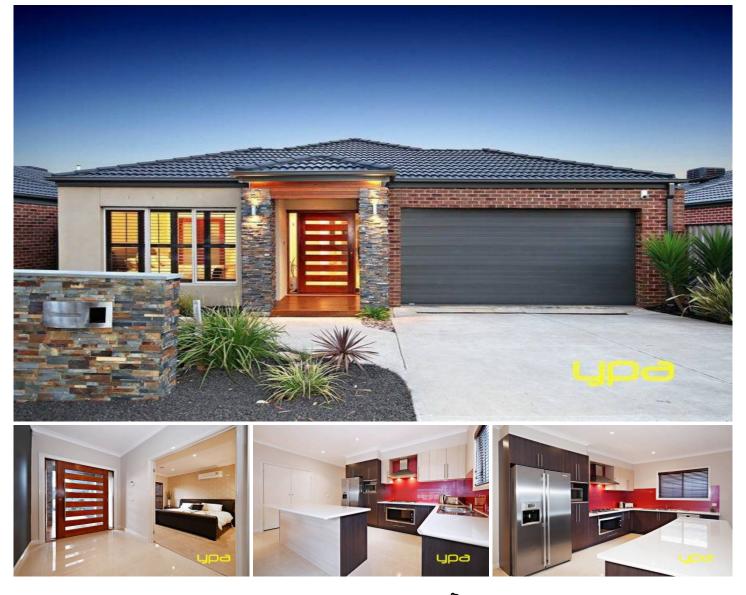

## **4 Naomi Street BURNSIDE HEIGHTS VIC**

Offering a deluxe lifestyle of contemporary living, this superb single level home delivers quality, space and style while catering for just about every family requirement. Comprising of four bedrooms master with walk in robe and full ensuite and all remaining bedrooms with built in robes. The desire of a separate children's retreat room, theatre/ rumpus or possible 5th bedroom is certainly an advantage this home offers overs its rivals. Impressive by design this home offers so much that your heart will desire including large open kitchen with stainless steel 900mm appliances and island bench. Added extras include gas ducted heating, split system cooling, alarm system, quality fixtures and fittings throughout, three separate living zones and remote control garage with internal access. The landscaped front and rear gardens offer the perfect back drop to the alfresco area, situated close to all local amenities including Caroline Springs Shopping Centre,