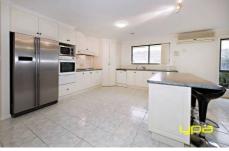

Open plan functional kitchen with dishwasher ,large fridge space, butler's pantry, lots of storage and overlooking the family area

A large pergola at the back is just perfect for all year round get together.