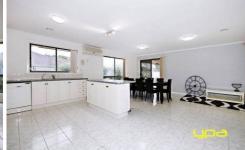

Open plan functional kitchen with dishwasher ,large fridge space, butler's pantry, lots of storage and overlooking the family area

A large pergola at the back is just perfect for all year round get together.