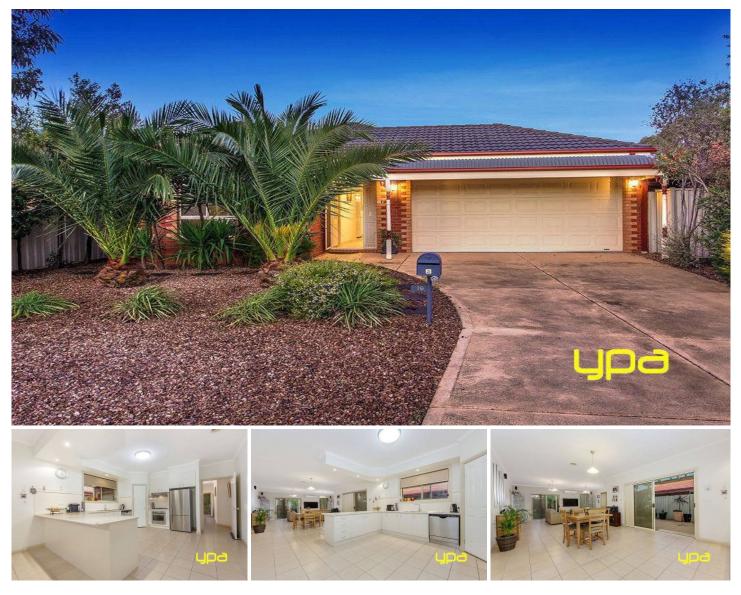

## **19 Simpson Place CAROLINE SPRINGS VIC**

This charming Victorian home is set in the ever popular Park Side Estate of Caroline Springs, comprising of three good size bedrooms all with built in robes, master with large walk in robe and double vanity ensuite, the large modern kitchen is sure to please the fussiest of chefs, adjoining is a large meals and family domain. A double lock up garage with drive through rear access and internal access, added extras include gas ducted heating, two split system cooling units, alarm system, large spa, 9ft ceilings, electric roller shutters to all windows, two separate pergola entertaining areas and fully landscaped low maintenance gardens from front to rear. Located within easy access to local schools, shops, public transport, walking tracks, park lands, wet lands and easy access to Ballarat Road and Freeway's. Avoid disappointment and inspect today.