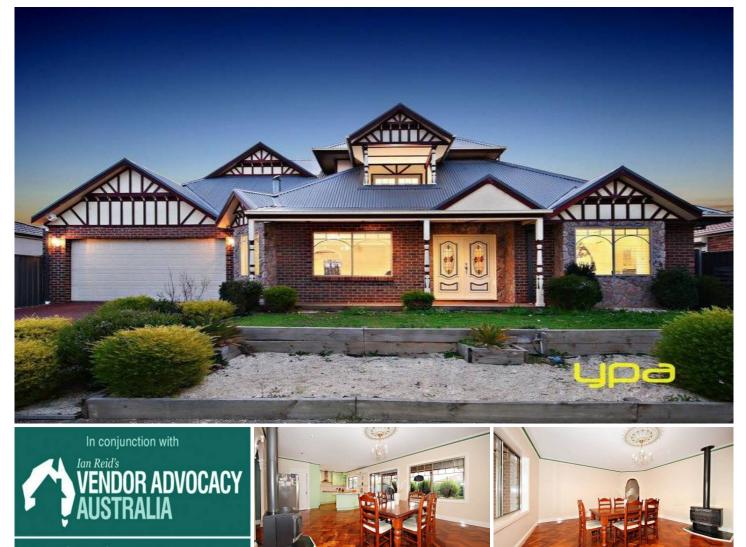

## 6 Coogee Place BURNSIDE VIC

Set on a 670 sqm2 metre block and within close proximity to Westwood Drive & Ballarat Road, this impressive combination of Victorian style and luxury has every comfort for a growing family.

Charmingly offering the following;

- Four generous bedrooms, master with his and her walk-in-robes, double vanity en-suite

and a private balcony overlooking the beauty of nature.

- Spacious second and third bedrooms with built in robes and 4th room or a large study at the front with door enclosures makes it the perfect family home.

- Double door entrance opening to an elegant huge formal lounge with quality parquetry

flooring and fire place welcomes you with warmth.

-Spacious open plan kitchen with walk in pantry & lots of cupboard space, quality kitchen