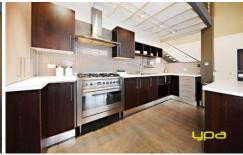

Stylish kitchen fitted with trendy down lights with 900mm stainless steel oven opening to a free flowing living

and

dining.

Central bathroom that has been renovated from top to bottom with quality fixtures and fittings.