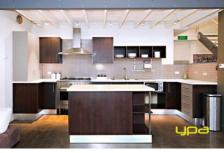

Stylish kitchen fitted with trendy down lights with 900mm stainless steel oven opening to a free flowing living

and

dining.

Central bathroom that has been renovated from top to bottom with quality fixtures and fittings.