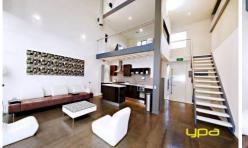

- 3 spacious bedrooms and a study.
- 2 separate living areas provides all options of flexible planning catering all the needs of family.
- 8 x quality Solar panels for a minimal running electricity cost.

Stylish kitchen fitted with trendy down lights with 900mm stainless steel oven opening to a free flowing living

and

dining.

Central bathroom that has been renovated from top to bottom with quality fixtures and fittings.