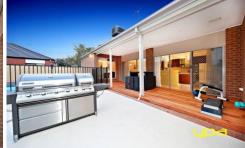

Comprising: Double door grand entrance, four bedrooms, master with huge walk-in-robes and en-suite and built in robes to all other spacious rooms.

Upon entrance, a study with door enclosure/5th bedroom comes very handy for work from home people. Spacious open plan kitchen with large benchtops, quality appliances & dishwasher overlooking the sliding doors seamlessly combine the inside and out revealing a stunning entertainer's alfresco area with abundance of natural lights. Adjoining large family/dining area compliments well for the family get together and entertainment.