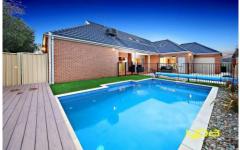

Comprising: Double door grand entrance, four bedrooms, master with huge walk-in-robes and en-suite and built in robes to all other spacious rooms.

Upon entrance, a study with door enclosure/5th bedroom comes very handy for work from home people. Spacious open plan kitchen with large benchtops, quality appliances & dishwasher overlooking the sliding doors seamlessly combine the inside and out revealing a stunning entertainer's alfresco area with abundance of natural lights. Adjoining large family/dining area compliments well for the family get together and entertainment.