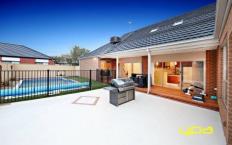

Comprising: Double door grand entrance, four bedrooms, master with huge walk-in-robes and en-suite and built in robes to all other spacious rooms.

Upon entrance, a study with door enclosure/5th bedroom comes very handy for work from home people. Spacious open plan kitchen with large benchtops, quality appliances & dishwasher overlooking the sliding doors seamlessly combine the inside and out revealing a stunning entertainer's alfresco area with abundance of natural lights. Adjoining large family/dining area compliments well for the family get together and entertainment.