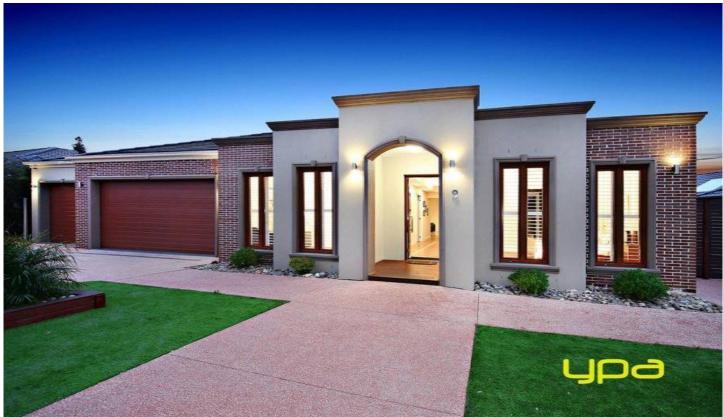

## 9 Rosella Crescent CAROLINE SPRINGS VIC

Masterly crafted to the utmost standards this stunning Georgian architectural delight nestled in the highly coveted Ridgewater Estate of Caroline Springs is a rare novelty. Impressively offering high soaring ceilings is the base to four outstanding bedrooms, master with feature wall & generous walk in robe, double vanity & spa bath ensuite which is draped in porcelain tiles, the remaining three bedrooms all offering built in robes and generous dimensions. A large study or 5th bedroom with door enclosure and multiple robes is ideal for a large family, the exclusive theatre room with large screen presentation for your leisure time. A splendour entrance flows through to a stylish kitchen with granite benchtops, double wall ovens, room size walk-in pantry & quality appliances is any chef's delight, the adjoining open family living/dining with fireplace for cosy winter warmth is splendour with bi-folding doors seamlessly overlooking the adjoining undercover alfresco