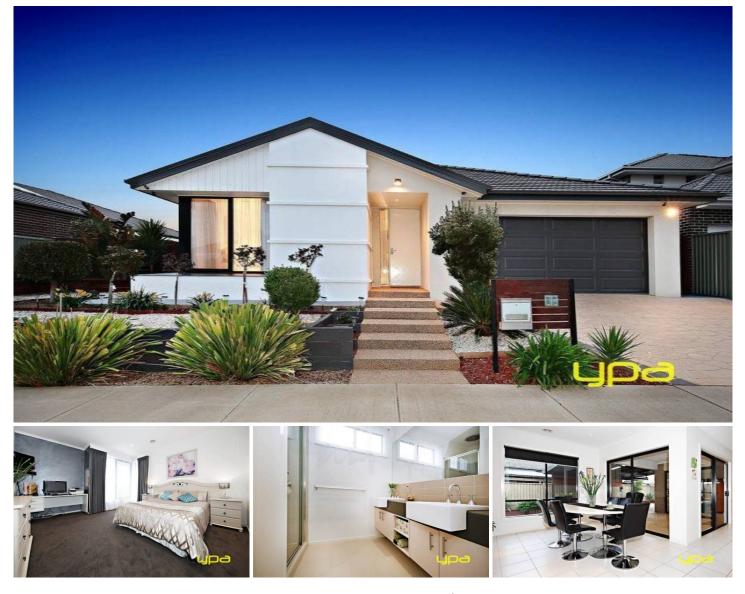

## **19 Asthima Way CAROLINE SPRINGS VIC**

You have every reason to feel right at home once you step inside this family entertainer, meticulously designed to meet the owners brief with its intelligent floor plan and charming appointments. Situated in a beautiful quiet location and within a short walk to all local amenities including Caroline Springs Town Centre, parklands, public transport and all level schools. Offering a luxurious and relaxed lifestyle this home is perfect for a growing family, first home buyer or investor. Comprising of a large master bedroom which has a luxuriously upgraded ensuite completed with an oversized shower and double vanities, separated by a walk in robe, the three remaining spacious bedrooms all offering built in robes. The Kitchen is a True Chef's delight with endless cupboard and bench space, stainless steel appliances and walk-in pantry overlooking the large family living and meals area all set around a large decked alfresco entertaining area. Added extras include