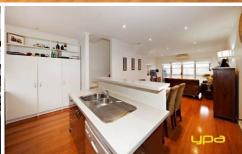

An open kitchen with abundance of storage, adjoining large family living/dining area on quality floating floor boards. The seamless opening of living to a private balcony with decking is ideal for all year round enjoyment. The spacious backyard is fully landscaped and is an outstanding highlight of the property with an adjoining tandem double car garage converted into a studio with quality floating floor boards is another advantage that this home as to offer.