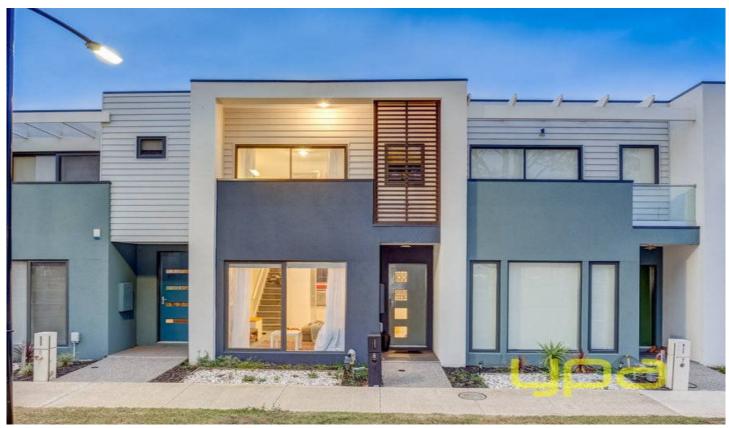

## **5 Armstrong Walk PLUMPTON VIC**

Located in the highly sought after Aspire Estate of Plumpton is this fantastic opportunity to secure a very young and stylish townhouse. Consisting of three bedrooms master with full ensuite, walk in robe and private balcony, all remaining bedrooms offer built in robes and a private balcony. A large family living area with a stylish kitchen includes stainless steel appliances and ample cupboard space, the formal lounge at the front of the home offers two separate living areas allowing ample room for the growing family, a private courtyard with rear entrance allows an easy mix for entertaining guests. Added extras include single car garage, fibre optics with underground connection for antenna, phone line which can operate all your electrical devices, split system cooling, European laundry and set in front of outstanding parkland perfect for all year round enjoyment. Whatever your requirement is you can be assured that this outstanding property in the