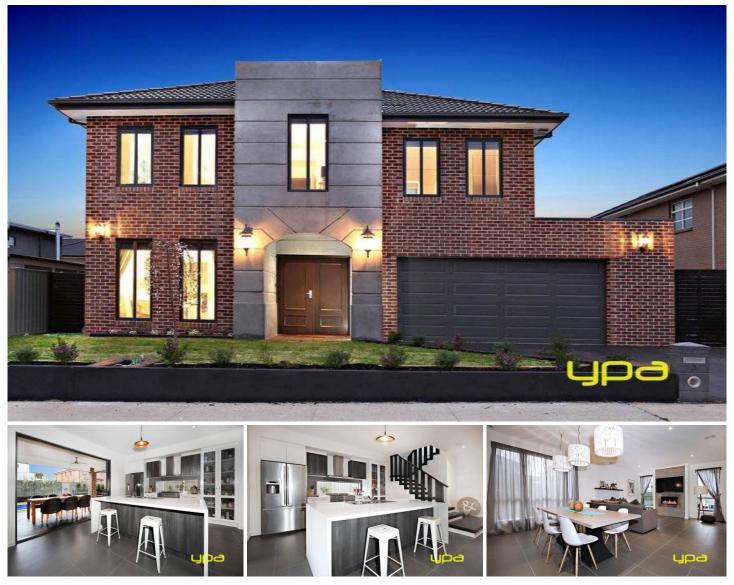

## **3 Vintage Way CAROLINE SPRINGS VIC**

You'll be instantly taken away with this beautiful family entertainer in one of Caroline Springs guietest and most tranquil street locations. A grand entrance opens up via luxury double doors into a wide hallway that leads off to a functioning home office/optional 5th bedroom with full ensutie and walk in robe, follow the wide hall way down and you're swept into a large open plan space encompassing spacious and relaxing family room with a fully equipped chef style kitchen offering Caesar stone waterfall benchtop, 900mm upright stainless steel oven and state of the art range-hood. An entertainment paradise, the backyard consists of polished alfresco decking leading out to large resort style solar heated pool with water feature as well as a large side yard with rainwater tank and grassy area perfect for the kids to play. Upstairs retreat services kids living zone and comprises of four large bedrooms all featuring walk in robes, a sprawling master bedroom with