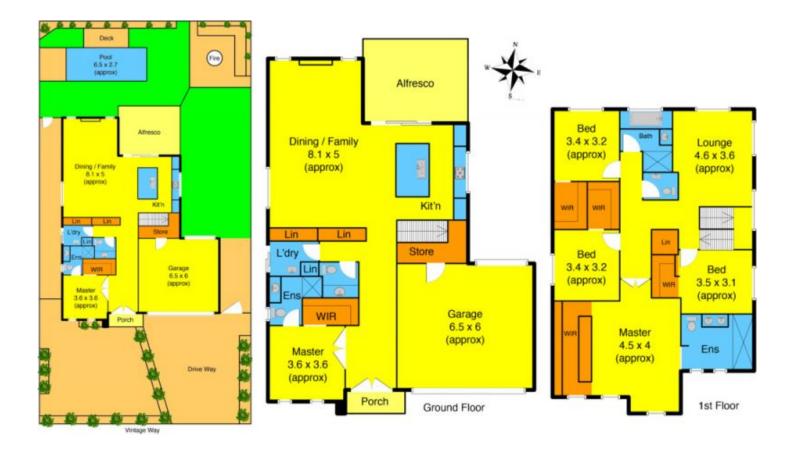

## **3 Vintage Way CAROLINE SPRINGS VIC**

You'll be instantly taken away with this beautiful family entertainer in one of Caroline Springs guietest and most tranquil street locations. A grand entrance opens up via luxury double doors into a wide hallway that leads off to a functioning home office/optional 5th bedroom with full ensutie and walk in robe, follow the wide hall way down and you're swept into a large open plan space encompassing spacious and relaxing family room with a fully equipped chef style kitchen offering Caesar stone waterfall benchtop, 900mm upright stainless steel oven and state of the art range-hood. An entertainment paradise, the backyard consists of polished alfresco decking leading out to large resort style solar heated pool with water feature as well as a large side yard with rainwater tank and grassy area perfect for the kids to play. Upstairs retreat services kids living zone and comprises of four large bedrooms all featuring walk in robes, a sprawling master bedroom with