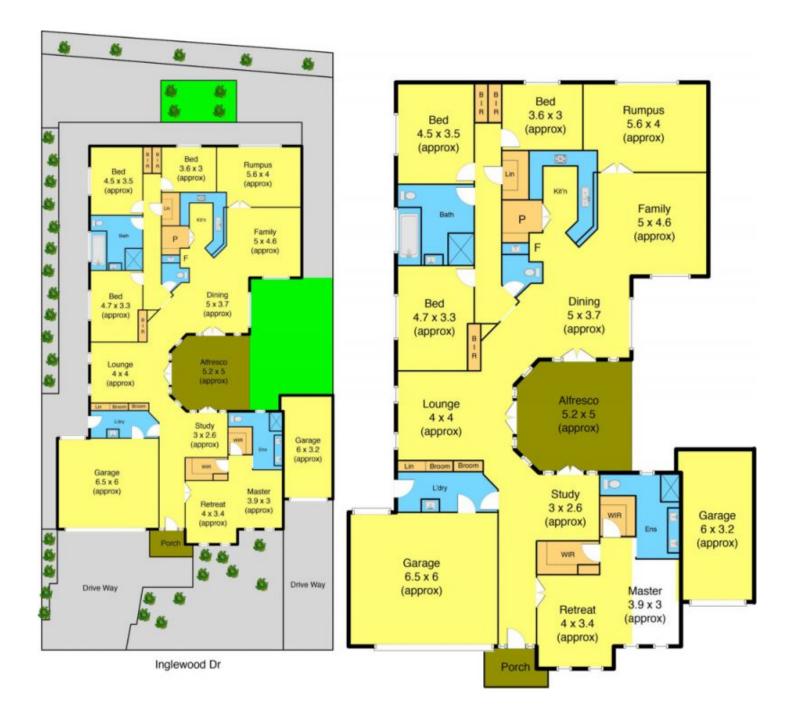

## 72 Inglewood Drive BURNSIDE HEIGHTS VIC

Beyond its impeccable street frontage this expansive free flowing home showcases a contemporary open-plan layout, light filled interiors multiple living areas and entertaining zones all surrounded by low maintenance lush greens. Boasting a low maintenance design and quality appointments this immaculate home will inspire effortless family living. It's located within easy walking distance of local schools, parks and the Caroline Springs Town Centre. With a wide entrance that creates a statement of grandeur, designed with an open floorplan and timber doors produces a seamless flow between indoor and outdoor spaces. With four separate living zones ensuring ample space for family living as well as vast covered alfresco settings provides superb outdoor dining and entertaining. The equipped kitchen provides quality stainless steel appliances and huge pantry also offers generously oversized bedrooms with built-in wardrobes and a king sized master bedroom