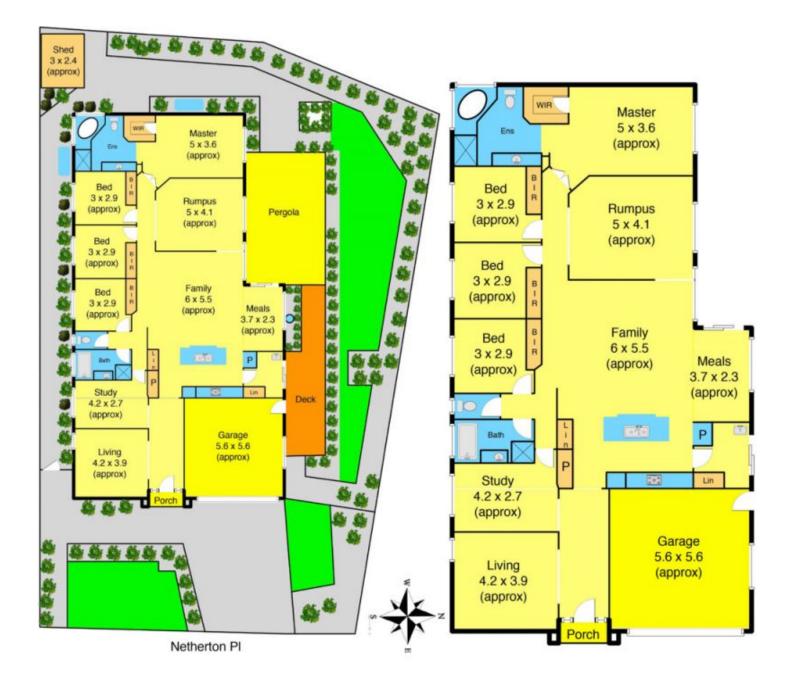

Offering wonderful accommodation comprising of four bedrooms, the beautiful master with walk in robe and renovated modern large ensuite with spa bath. Three further bedrooms with built in robes.

Formal lounge and an adjoining study will offer you flexibility with the option of a 5th bedroom without compromising on study space.

Open plan kitchen to an adjoining family/dining area overlooking sunlit backyard will cater all your family needs.

An open entertainment area or 3rd living is a pleasant surprise which can easily accommodate a large pool table and can be used as a family cinema zone.

Stunning decked pergola with a huge landscaped garden are ideal for all year al- fresco entertaining.

4 2 2 2

View: https://www.ypa.com.au/7386151