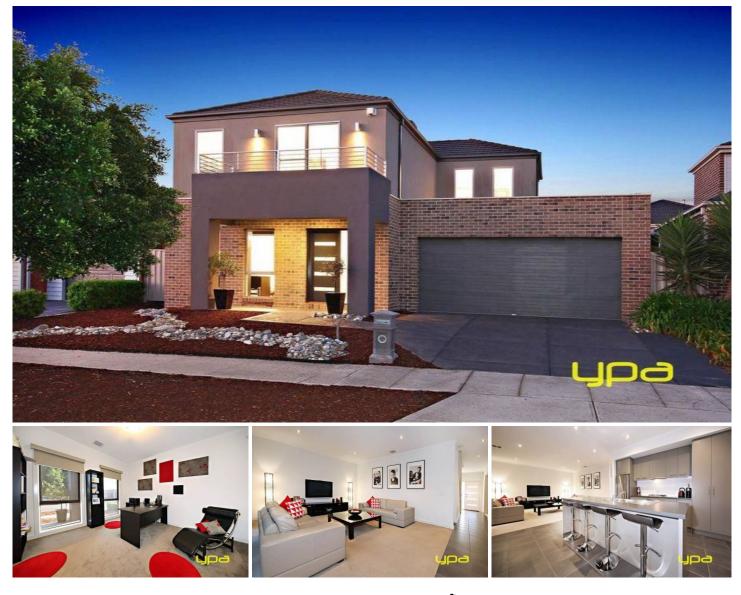

## 4 Bunyip Walk CAROLINE SPRINGS VIC

A modern double storey home with outstanding presentation and locate to all amenities like schools, shopping centre, public transport and all within walking distance is a rare novelty but this modern nestle has everything to offer to any growing family.

Stylishly comprising of the following;

Three large bedrooms upstairs, oversized master with full ensuite, double vanities and spacious walk in robe.

The private balcony is the ideal setting for your private relaxation.

A room size formal lounge or study which can easily be converted into 4th room provides great flexibility to a growing family.

The open plan quality kitchen with stainless steel appliances including dishwasher overlooks the family and dining area which leads to a lovely outdoor arena.

A huge pergola and decking will just prompt you to find