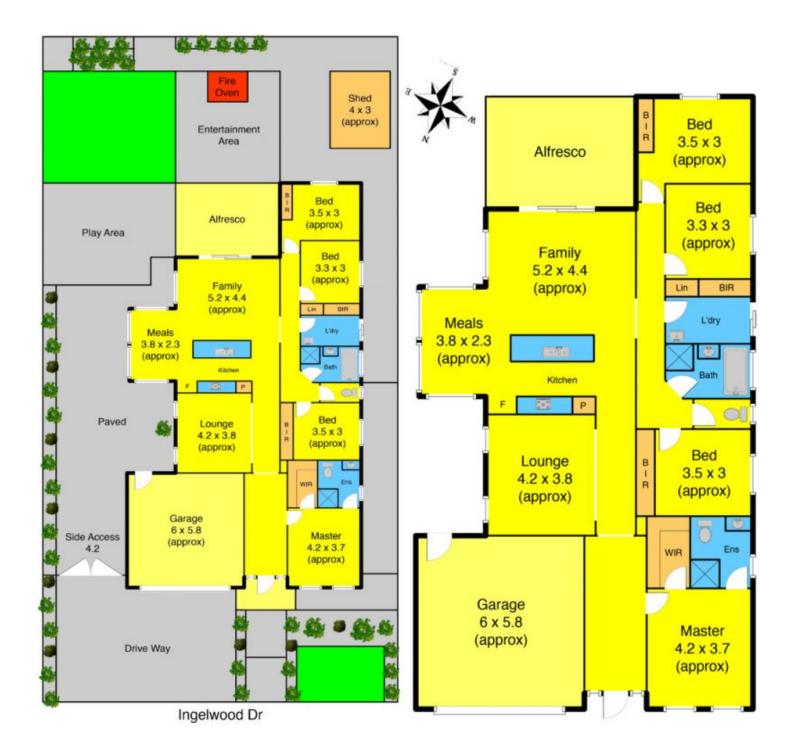

## **67 Inglewood Drive BURNSIDE HEIGHTS VIC**

This large family home located on a 648m2 block (approx) offers all the best in luxury features and upgrades, from the moment you walk through the front door you are sure to be impressed. If you have been searching for a property with enough room for your cars, caravan, plus the boat then this is the home for you. Boasting a double car garage plus a large garden shed out the back and having the advantage of side access there is more than enough room for all of your toys. Located just minutes away from Caroline Springs Square, bus stops and local schools this home is sure to impress, comprising of four bedrooms, master equipped with walk in robe and a large ensuite, a formal lounge, separate dining, open plan living area with tiles located throughout the home there is more than enough space for the whole family. The luxurious kitchen offers 900mm stainless steel upright oven and ample cupboard space, entertaining guests is a breeze with the charming alfresco