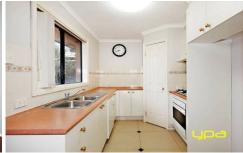

Four bedrooms all with robes, master with walk-in-robe and full ensuite, all other three bedrooms with built in robes.

A large light filled lounge room, functional kitchen with pantry & dishwasher along with adjoining meals and family area with floating floor boards further enhances this home.