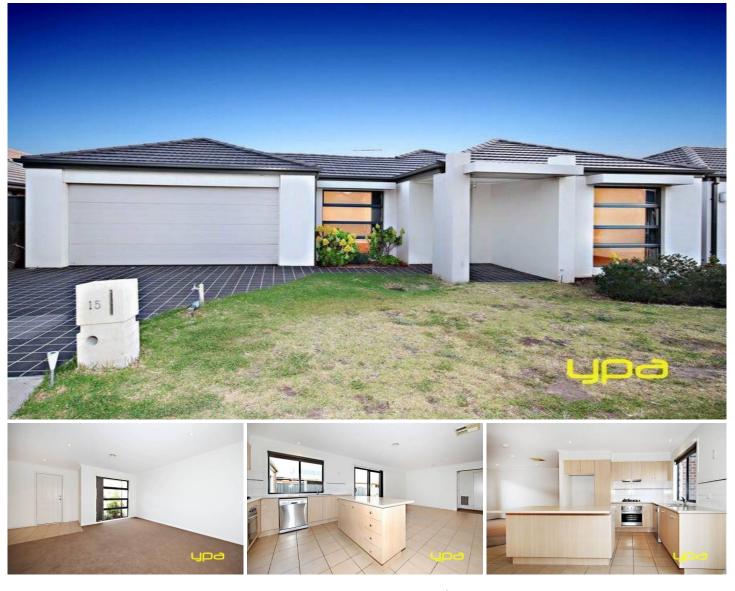

## **15 Cassan Way CAROLINE SPRINGS VIC**

Located in a quiet location and only minutes away from the Taylors Hills Shopping Centre this spacious home is set on a generous allotment of 592sqm2 of land (approx) will be hard to look beyond.

Offering four large bedrooms, including master with walk in robe and full ensuite, the other three bedrooms all offering built in robes.

Generous formal lounge with contemporary design offers an abundance of natural light.

Open plan functional kitchen with dishwasher and overlooking meals area with adjoining second living or family area.

Double remote garage with drive through access is ideal for trades people or storage of boats and caravans.

A low maintenance great size backyard is ideal for a growing family or for the garden lovers.

Added extras include gas ducted heating, evaporative