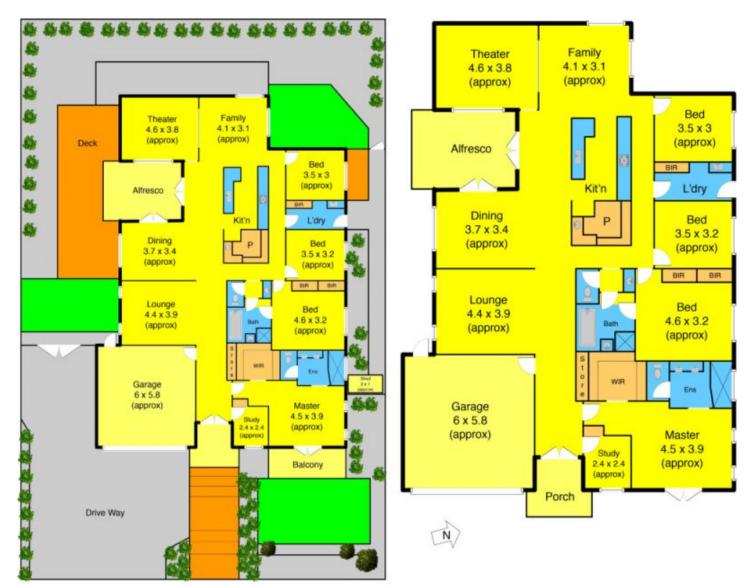

## 18 Goodenia Way CAROLINE SPRINGS VIC

Just surround yourself with luxury and space with this spotless family home.

This modern day family abode on a generous 732sqm2 approx block of land & still under builder's warranty sets very high standards of living and provides enough space and extravagance with its immaculate presentation.

## Astonishingly comprising the following:

- Double door entrance through quality wooden stairs takes you to the four bedrooms, oversized master with walk-in robe and full ensuite with large shower & double vanities. All other three bedrooms with built in robes.
- The private balcony to the master opens to the unhindered nature views is breathtaking.
- A generous formal lounge room at the front with fire place of the home allows you your own flair of life.