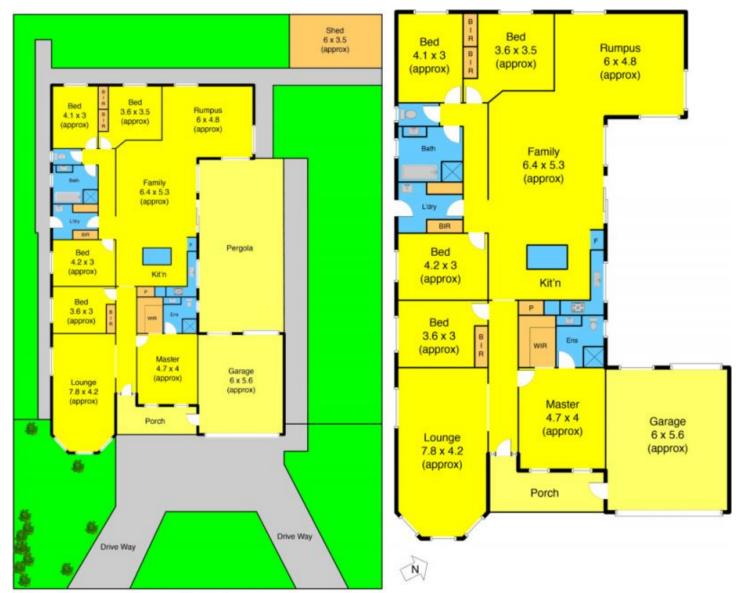

## 7 Parwan Court CAROLINE SPRINGS VIC

Located in the established Brookside Estate lies this large charming family residence, providing the ideal setting for a growing or large family on an approximately 849m2 parcel of land. Comprising of five generous bedrooms, master with W.I.R and full ensuite, remaining bedrooms all include B.I.R's, oversized formal lounge, open rumpus room and spacious meals and family area. Light filled well-appointed kitchen with ample bench and cupboard space is perfect for the chef at heart. Other features include gas ducted heating and evaporative cooling, double remote garage with drive through access, a large entertaining area perfect for all year round enjoyment and plenty of yard space with the opportunity for large side access if required. Located close to schools, parklands, public transport, Ballarat Road and short drive to Caroline Springs Town Centre this home certainly won't last long, so book your inspection today. (Photo ID is Required at all Open For Inspections)