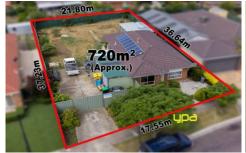

## ENDLESS OPPORTUNITIES ON 720sqm2 OF LAND

Located in the ever popular pocket of Burnside this well presented family home located opposite park land and close to schools, public transport with easy access to the freeway, Ballarat Road and only minutes away from Burnside Shopping Centre and Caroline Springs Square has it all. Comprising of three good size bedrooms master with ensuite and walk in robe and the two remaining bedrooms with built in robes, light field lounge, functional kitchen with adjoining meals domain. Added features include gas ducted heating, split system, roller shutters, 8 x solar panels, separate laundry and bathroom an oversized & rare allotment of 720smq2 (approx) of land, the potential is clear, invest today to capitalise on the future as a home with this much to offer is sure to impress all. This is a once in a life opportunity that should not to be missed, avoid