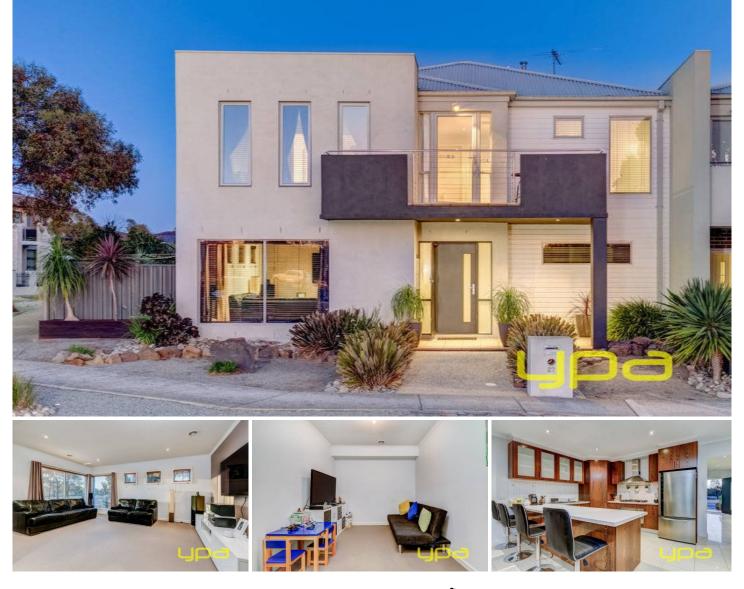

## 27 Parkes Way BURNSIDE HEIGHTS VIC

Admiring nature views from your balcony and having a children's park, school, Shopping Centre & walking tracks all within short distances this home is everyone's dream. This modern double storey home with outstanding presentation offers something for the entire family. Stylishly comprising of the following;

Three large bedrooms upstairs offers master with full ensuite and spacious walk in robe.

The balcony is the ideal setting for your private relaxation. The formal lounge at the front of the home is oversized.

A study with door enclosure downstairs or a possible small 4th room is ideal for the work from home option & provides great flexibility to a growing family.

The open plan quality kitchen with Caesar stone benches, stainless steel appliances including dishwasher overlooks the family and dining area which leads to a lovely outdoor arena.