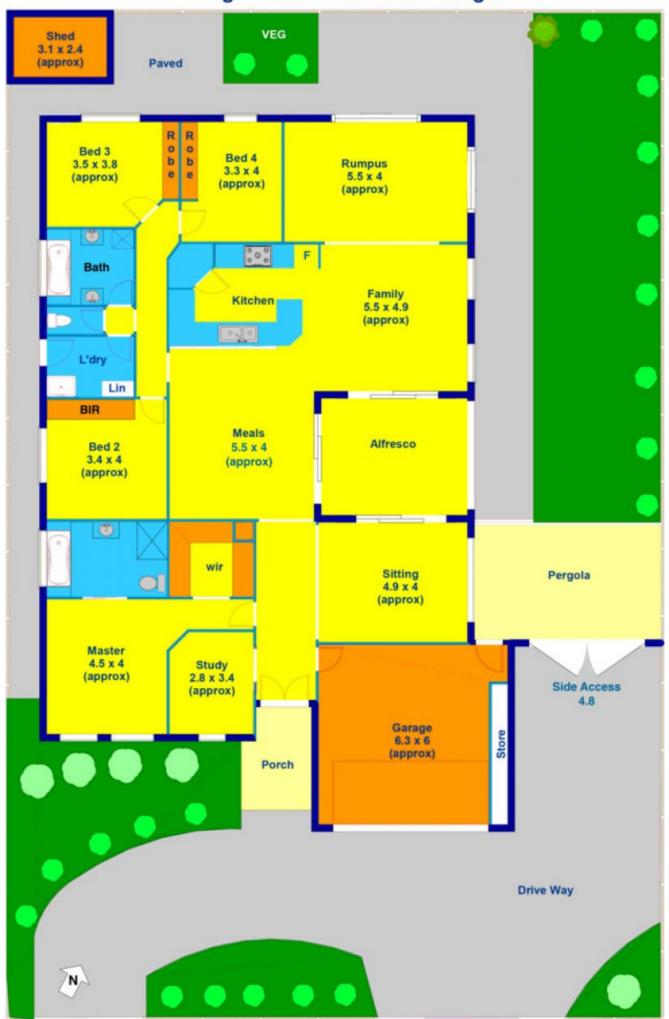

## **62 Inglewood Drive BURNSIDE HEIGHTS VIC**

Beyond its impeccable street frontage this expansive free flowing home showcases a contemporary open-plan layout, light filled interiors multiple living areas and entertaining zones all surrounded by low maintenance lush greens. Boasting a low maintenance design and quality appointments this immaculate home will inspire effortless family living. It's located within easy walking distance of local schools, parks and the Caroline Springs Town Centre. With a rare find of a horse shoe driveway that creates a statement of grandeur, designed with an open floorplan and multiple sliding doors that produces a seamless flow between indoor and outdoor spaces this residence is sure to impress the fussiest of buyers. With three separate living zones ensuring ample space for family living as well as vast covered alfresco setting provides superb outdoor dining and entertaining. The equipped kitchen provides quality stainless steel appliances and plenty of bench

## 62 Ingelwood Dr Burnside Heights