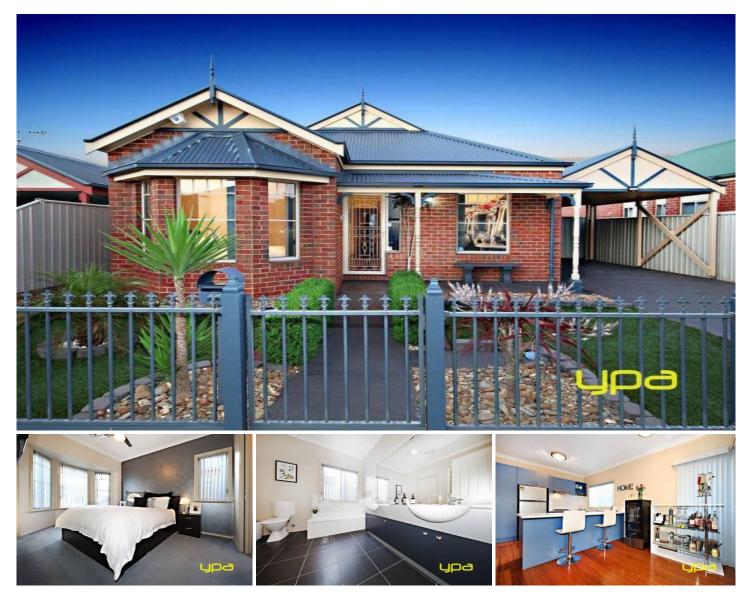

## **8 Great Barr Crescent CAROLINE SPRINGS VIC**

The property that you thought would never come available has arrived. A beautiful modern cottage that has all the added extras that you could only ever dream of.

Situated in the ever stunning GROVE Estate this gorgeous home is sure to put a smile on the faces of all first home buyers and all those who want to downsize without compromising on the quality.

Walking through the front door, this cosy abode already feels like home with its high ceilings, quality floor boards and warm natural colour scheme.

Stylish three bedrooms (master with walk through his and her robes), two way bathroom with quality fittings and double vanities. Other two bedrooms both offering built in robes.

The trendy open plan kitchen with appliances still under warranty including dishwasher, abundance of storage