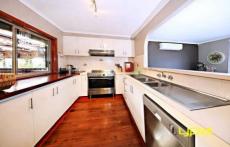

## 1971 Western Highway ROCKBANK VIC

This three bedroom family home conveys comfortable originality throughout a floor-plan featuring generous living/dining areas and a user-friendly central kitchen with stainless steel appliances including 900mm upright cooker. Three bedrooms are zoned distinctly in a dedicated accommodation wing accompanied by a bright central renovated bathroom and separate laundry. A large pergola area is perfect for year round entertaining while the landscaped rear garden offers the perfect setting for all families. In addition the home as many added extras including split system heating/cooling, open fire place, roller shutters and a commercial grade triple car garage with carport. The home offers a triple tandem carport offering ample undercover vehicle accommodation, restored roof, merbau fence and much more, located conveniently to all local amenities and offering easy city access making this the perfect home or investment. With so much on offer you