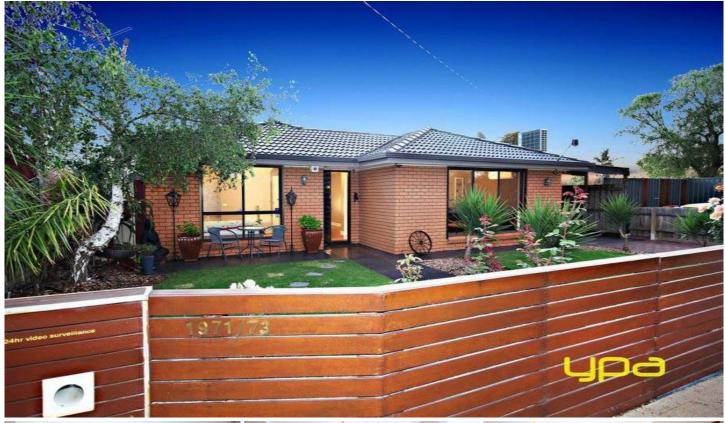

## 1971 Western Highway ROCKBANK VIC

This three bedroom family home conveys comfortable originality throughout a floor-plan featuring generous living/dining areas and a user-friendly central kitchen with stainless steel appliances including 900mm upright cooker. Three bedrooms are zoned distinctly in a dedicated accommodation wing accompanied by a bright central renovated bathroom and separate laundry. A large pergola area is perfect for year round entertaining while the landscaped rear garden offers the perfect setting for all families. In addition the home as many added extras including split system heating/cooling, open fire place, roller shutters and a commercial grade triple car garage with carport. The home offers a triple tandem carport offering ample undercover vehicle accommodation, restored roof, merbau fence and much more, located conveniently to all local amenities and offering easy city access making this the perfect home or investment. With so much on offer you