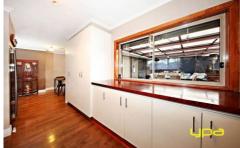

## 1971 Western Highway ROCKBANK VIC

This three bedroom family home conveys comfortable originality throughout a floor-plan featuring generous living/dining areas and a user-friendly central kitchen with stainless steel appliances including 900mm upright cooker. Three bedrooms are zoned distinctly in a dedicated accommodation wing accompanied by a bright central renovated bathroom and separate laundry. A large pergola area is perfect for year round entertaining while the landscaped rear garden offers the perfect setting for all families. In addition the home as many added extras including split system heating/cooling, open fire place, roller shutters and a commercial grade triple car garage with carport. The home offers a triple tandem carport offering ample undercover vehicle accommodation, restored roof, merbau fence and much more, located conveniently to all local amenities and offering easy city access making this the perfect home or investment. With so much on offer you