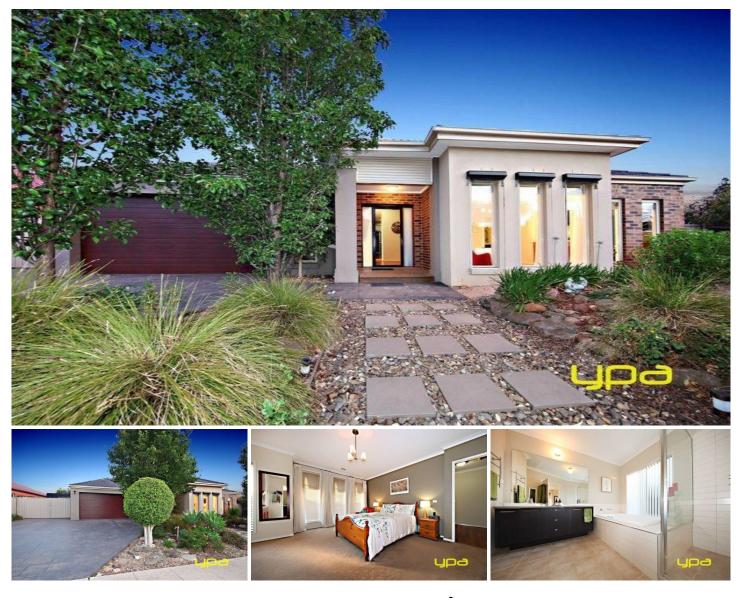

## 17 Lindley Avenue CAROLINE SPRINGS VIC

Located in the Oakwood Estate of Caroline Springs, this home is a dream come true for the growing family or any buyer who wants to move straight in with nothing to do. This perfectly presented single storey residence is set on a great sized block of land all within a short walk to Caroline Springs Town Centre, public transport, schools and parklands. With neat and tidy living spaces, brilliant natural lighting, and then additionally its large landscaped back yard you will fall in love. This four bedroom home boasts of master with walk in robe and large full ensuite with spa bath, large open plan living, dining and kitchen area with Ceaser Stone bench top, stainless steel appliances including a 900mm all in one oven and an open rumpus room at the rear of the home. Additional features include gas ducted heating, evaporative cooling, side access, large alfresco area, two and a half car garage with remote entry and internal access and the list goes on. With such a long