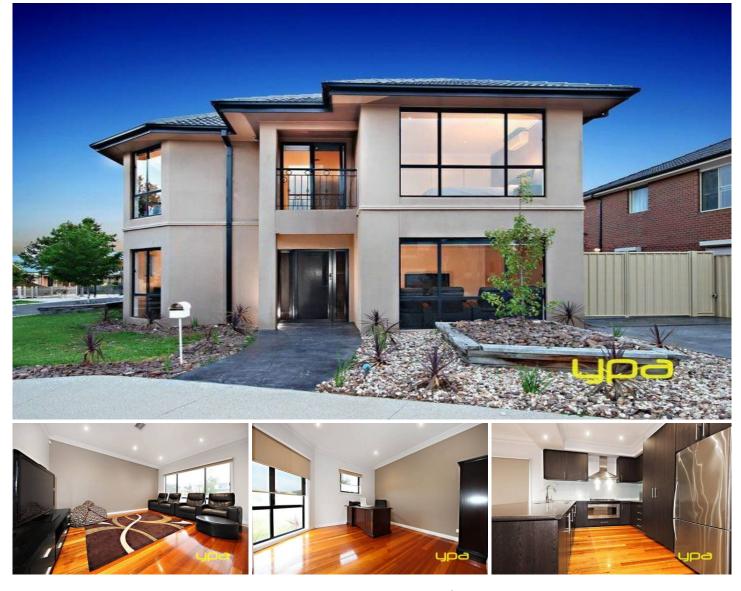

## 28 St Vincent Way CAROLINE SPRINGS VIC

This standout corner home has everything any growing family has ever desired. Superbly offering huge side access and drive through access, this beautiful home located in the ever popular Cypress Views estate of Caroline Springs boasts style, space and light-filled aspects.

## Comprising of the following:

Wide entrance through quality timber flooring takes you to the four great sized bedrooms, three upstairs & one down, all three upstairs having their own split systems.

Master with walk in robe & renovated quality ensuite with double vanities and all other three bedrooms with built in robes.

Downstairs the fourth room comes very handy as a visitors room or to utilise as a home office.

A spacious formal lounge at front with life size windows for