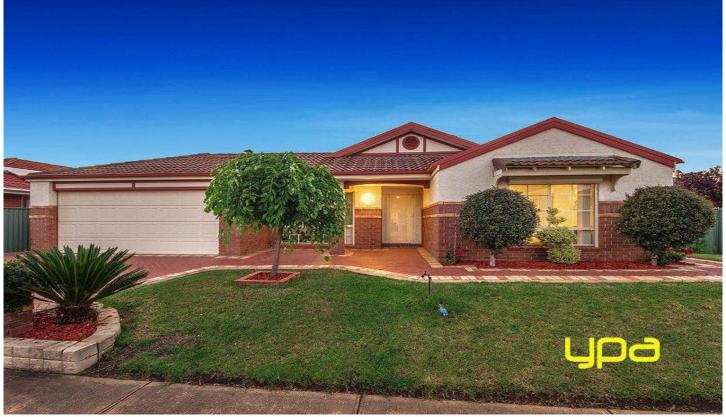

## 10 Daylesford Terrace CAROLINE SPRINGS VIC

With an abundance of street appeal and style this charming brick veneer home just oozes warmth and homeliness. Boasting three spacious bedrooms master with walk-in robe and full ensuite, remaining bedrooms all include built in robes, large formal lounge room, formal dining/study area, spacious kitchen with ample bench and cupboard space, separate meals and family area and open rumpus. With manicured gardens front and rear this residence makes you feel right at home and enables you to enjoy, the all added extras which accompany this home including gas ducted heating, evaporative cooling, double car garage with drive through access, solar panel system and large pergola. Located just minutes away from the Caroline Springs Town Centre, walking tracks, parks, public transport and schools take this home to the top of list. (Photo ID is Required at all Open For Inspections)