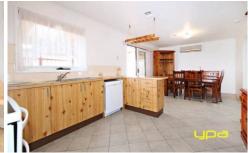

The home comprising of three bedrooms, master with ensuite and the other two bedrooms offer built in robes, well-appointed kitchen with plenty of cupboard space overlooking a great sized tiled meals area and adjoining spacious lounge. Other features include great sized pergola, garden shed, carport, ducted heating and split system cooling. Book an appointment today to avoid disappointment!