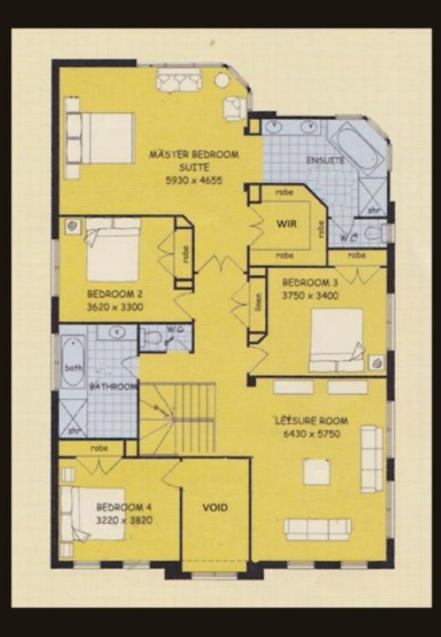

## **57 Furlong Road CAIRNLEA VIC**

Living is easy in this impressive, generously proportioned contemporary residence being located in a highly desirable location with Shopping Centres, school and public transport all within walking distance. This double storey residence encompasses four spacious bedrooms (master with full ensuite including spa bath/ parents retreat and walk in robe), all remaining bedrooms offer built in robes. The home offers four spacious living zones including formal lounge, family living, rumpus room and upstairs retreat area with an abundance of living zones, added extras include high ceilings, alarm & intercom system, stainless steel appliances, gas ducted heating, split system cooling, evaporate cooling, double garage with internal access and drive through access, professional landscaped backyard with water feature, water tank, computerised sprinkler system and an oversized pergola area perfect for all year round entertaining. With so much on offer and situated on a