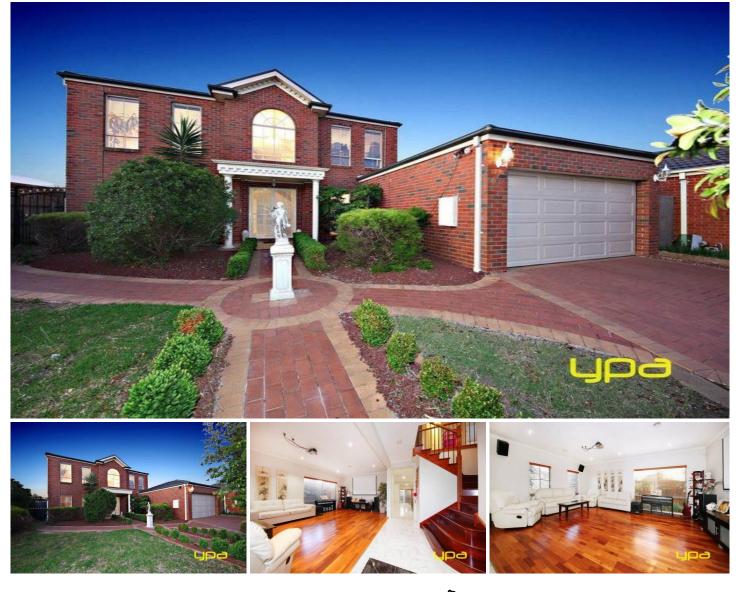

## **57 Furlong Road CAIRNLEA VIC**

Living is easy in this impressive, generously proportioned contemporary residence being located in a highly desirable location with Shopping Centres, school and public transport all within walking distance. This double storey residence encompasses four spacious bedrooms (master with full ensuite including spa bath/ parents retreat and walk in robe), all remaining bedrooms offer built in robes. The home offers four spacious living zones including formal lounge, family living, rumpus room and upstairs retreat area with an abundance of living zones, added extras include high ceilings, alarm & intercom system, stainless steel appliances, gas ducted heating, split system cooling, evaporate cooling, double garage with internal access and drive through access, professional landscaped backyard with water feature, water tank, computerised sprinkler system and an oversized pergola area perfect for all year round entertaining. With so much on offer and situated on a