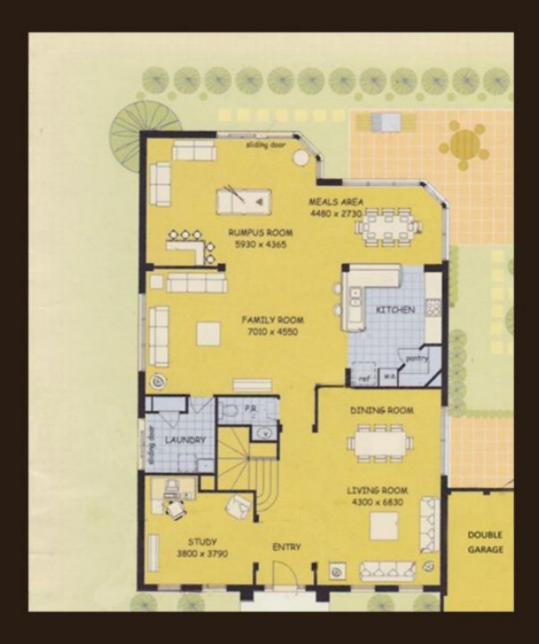

## **57 Furlong Road CAIRNLEA VIC**

Living is easy in this impressive, generously proportioned contemporary residence being located in a highly desirable location with Shopping Centres, school and public transport all within walking distance. This double storey residence encompasses four spacious bedrooms (master with full ensuite including spa bath/ parents retreat and walk in robe), all remaining bedrooms offer built in robes. The home offers four spacious living zones including formal lounge, family living, rumpus room and upstairs retreat area with an abundance of living zones, added extras include high ceilings, alarm & intercom system, stainless steel appliances, gas ducted heating, split system cooling, evaporate cooling, double garage with internal access and drive through access, professional landscaped backyard with water feature, water tank, computerised sprinkler system and an oversized pergola area perfect for all year round entertaining. With so much on offer and situated on a